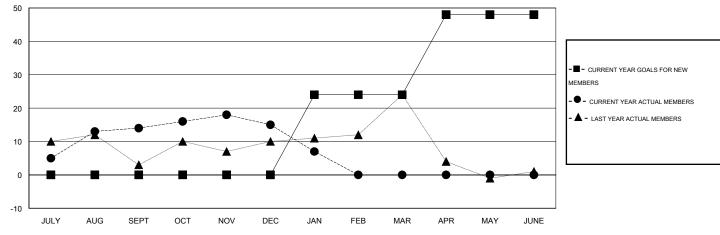

## District 201C1

Results as of: 2/17/2014 11:17:44AM

GMT: John Muller LOCATION AUSTRALIA GMT CA 7

|               |                  | Clubs               |                            |                             | Members               |                    |                       |                              |                             |  |
|---------------|------------------|---------------------|----------------------------|-----------------------------|-----------------------|--------------------|-----------------------|------------------------------|-----------------------------|--|
|               | RESU             | LTS FOR 2013-2014   |                            |                             | RESULTS FOR 2013-2014 |                    |                       |                              |                             |  |
| QUARTER       | NEW CLUB<br>GOAL | ACTUAL NEW<br>CLUBS | ACTUAL<br>DROPPED<br>CLUBS | ACTUAL NET<br>GAIN/<br>LOSS | QUARTER               | NEW MEMBER<br>GOAL | ACTUAL NEW<br>MEMBERS | ACTUAL<br>DROPPED<br>MEMBERS | ACTUAL NET<br>GAIN/<br>LOSS |  |
| JULY/AUG/SEPT | 0                | 0                   | 0                          | 0                           | JULY/AUG/SEPT         | 0                  | 38                    | 24                           | 14                          |  |
| OCT/NOV/DEC   | 0                | 0                   | 0                          | 0                           | OCT/NOV/DEC           | 0                  | 32                    | 31                           | 1                           |  |
| JAN/FEB/MAR   | 1                | 0                   | 0                          | 0                           | JAN/FEB/MAR           | 24                 | 1                     | 9                            | -8                          |  |
| APR/MAY/JUNE  | 1                | 0                   | 0                          | 0                           | APR/MAY/JUNE          | 24                 | 0                     | 0                            | 0                           |  |